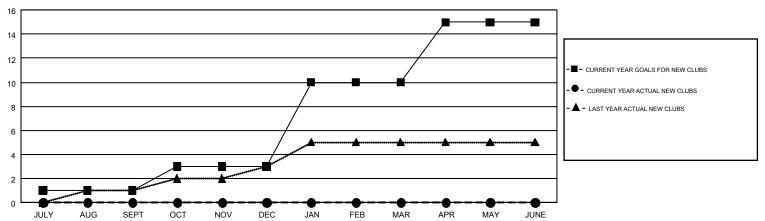

## GMT MONTHLY MEMBERSHIP PROGRESS REPORT

Results as of: 8/31/2017

Multiple District 105

GMT: JOOST PAIJMANS

LOCATION: ENGLAND

GMT CA 4

|               | Club          | s           |               | Members  RESULTS FOR 2017-2018 |                           |                         |                                              |  |
|---------------|---------------|-------------|---------------|--------------------------------|---------------------------|-------------------------|----------------------------------------------|--|
|               | RESULTS FOR   | R 2017-2018 |               |                                |                           |                         |                                              |  |
| QUARTER       | NEW CLUB GOAL | NEW CLUBS   | DROPPED CLUBS | QUARTER                        | MEMBER GROWTH NET<br>GOAL | MEMBER GROWTH<br>ACTUAL | DROPPED MEMBERS ACTUAL (including transfers) |  |
| JULY/AUG/SEPT | 1             | 0           | 6             | JULY/AUG/SEPT                  | 12                        | 162                     | 216                                          |  |
| OCT/NOV/DEC   | 2             | 0           | 0             | OCT/NOV/DEC                    | 26                        | 0                       | 0                                            |  |
| JAN/FEB/MAR   | 7             | 0           | 0             | JAN/FEB/MAR                    | 156                       | 0                       | 0                                            |  |
| APR/MAY/JUNE  | 5             | 0           | 0             | APR/MAY/JUNE                   | 94                        | 0                       | 0                                            |  |

## GOALS AND ACTUAL NEW CLUBS CUMULATIVE