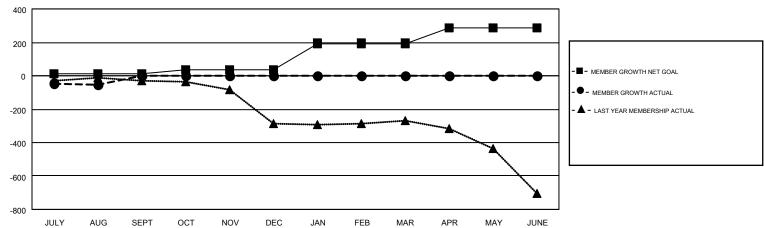

## GMT MONTHLY MEMBERSHIP PROGRESS REPORT

Results as of: 8/31/2017

Multiple District 105

GMT: JOOST PAIJMANS

LOCATION: ENGLAND

GMT CA 4

|               | Club          | s           |               | Members  RESULTS FOR 2017-2018 |                           |                         |                                              |  |
|---------------|---------------|-------------|---------------|--------------------------------|---------------------------|-------------------------|----------------------------------------------|--|
|               | RESULTS FOR   | R 2017-2018 |               |                                |                           |                         |                                              |  |
| QUARTER       | NEW CLUB GOAL | NEW CLUBS   | DROPPED CLUBS | QUARTER                        | MEMBER GROWTH NET<br>GOAL | MEMBER GROWTH<br>ACTUAL | DROPPED MEMBERS ACTUAL (including transfers) |  |
| JULY/AUG/SEPT | 1             | 0           | 6             | JULY/AUG/SEPT                  | 12                        | 162                     | 216                                          |  |
| OCT/NOV/DEC   | 2             | 0           | 0             | OCT/NOV/DEC                    | 26                        | 0                       | 0                                            |  |
| JAN/FEB/MAR   | 7             | 0           | 0             | JAN/FEB/MAR                    | 156                       | 0                       | 0                                            |  |
| APR/MAY/JUNE  | 5             | 0           | 0             | APR/MAY/JUNE                   | 94                        | 0                       | 0                                            |  |

## GOALS AND ACTUAL MEMBERS CUMULATIVE

| DROPPED CLUBS: 6  DROPPED MEMBERS |     | 115 CLUBS OF 652 ADDED 1 OR MORE<br>NEW MEMBERS | GENDER DISTRIBUTION           MALE         9,012 (73.18%)           FEMALE         3,303 (26.82%) |  |       |
|-----------------------------------|-----|-------------------------------------------------|---------------------------------------------------------------------------------------------------|--|-------|
| DECEASED                          | 11  | CLICK HERE FOR CUMULATIVE                       | TOTAL FAMILY UNIT MEMBERS                                                                         |  | 1,698 |
| CLUB CANCELLED 11 OTHER 194       |     | MEMBERSHIP DATA                                 | FAMILY MEMBERS PAYING HALF DUES                                                                   |  | 865   |
| TOTAL                             | 216 |                                                 |                                                                                                   |  |       |